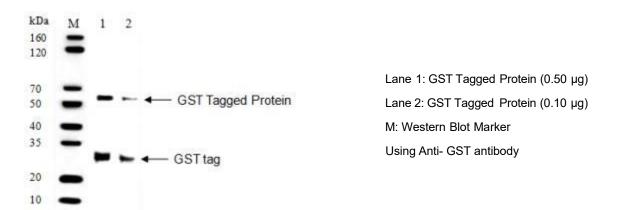

|
| Conjugate      | Unconjugated                                                                                                                                                            |
| Storage Buffer | PBS, pH7.4                                                                                                                                                              |
| Storage        | For up to 12 months at -20 $^\circ\!\mathrm{C}$ or lower,After receive, the antibody should be divided into the right amount. Avoid repeatedfreezing and thawing cycles |
| Dilution       | WB: 1 :500-1 :1000<br>ELISA: 0.1-1.0 μg/mL                                                                                                                              |

## APPLICATION