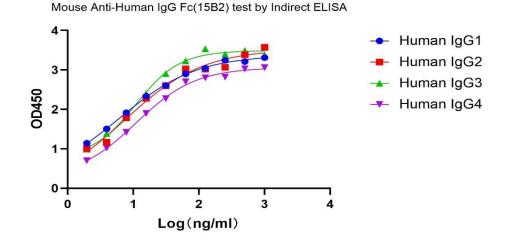

## Examples

Human IgG1, IgG2, IgG3 and IgG4 were tested in Indirect ELISA with Mouse Anti-Human IgG Fc Antibody(15B2), mAb . The result demonstrated that Mouse Anti-Human IgG Fc Antibody(15B2), mAb recognized Human IgG1, IgG2, IgG3 and IgG4.