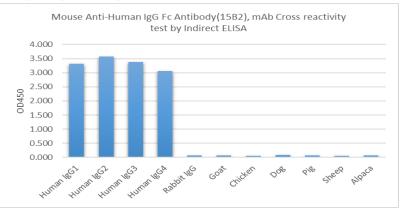

Variety of Immunoglobulin G were tested in Indirect ELISA with Mouse Anti-Human IgG Fc Antibody(15B2), mAb ( $1 \mu l/ml$ ). It had no cross reactivity with rabbit, goat, chicken, dog, pig, sheep and alpaca immunoglobulins.