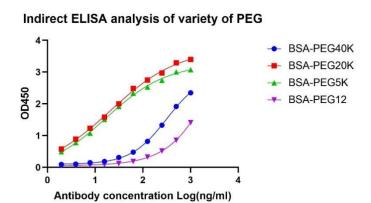

## **Examples**

The test results show that the PEG Antibody could detect PEG with different molecular weights. Secondary antibody used at 1/25000.HRP conjugated Goat Anti-Mouse IgG.

感谢您选择德泰生物,我们竭诚为您服务!

For Research Use Only!