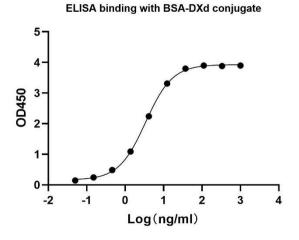

### **Examples**

Rabbit Anti DXd Antibody binds with BSA-DXd conjugate. Coating antigen: BSA-DXd conjugate, 0.1  $\mu$ g/ml, 100  $\mu$ l/well.Rabbit Anti DXd Antibody dilution start from 1000 ng/ml.EC<sub>50</sub>= 3.39 ng/ml.